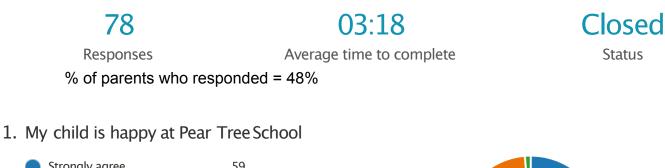

## Pear Tree Primary School Parent Survey

| Strongly agree    | 59 |
|-------------------|----|
| Agree             | 18 |
| Disagree          | 1  |
| Strongly disagree | 0  |
| Don't Know        | 0  |