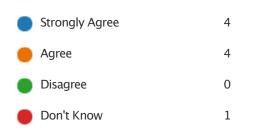

8. My child has SEND (I answered yes to question 7), and the school gives them the support they need to succeed

9. My child does well at Pear Tree Primary School

| Strongly Agree    | 48 |
|-------------------|----|
| e Agree           | 28 |
| Disagree          | 2  |
| Strongly disagree | 0  |