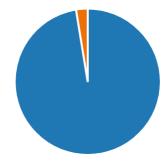

## 14. I would recommend Pear Tree Primary School to another parent

| Yes  | 76 |
|------|----|
| 🛑 No | 2  |