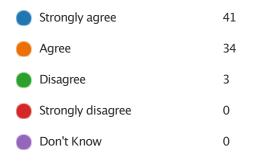

## Pear Tree Primary School Parent Survey

| Strongly agree    | 59 |
|-------------------|----|
| Agree             | 18 |
| Disagree          | 1  |
| Strongly disagree | 0  |
| Don't Know        | 0  |

## 2. My child feels safe at Pear Tree School

| Strongly agree    | 59 |
|-------------------|----|
| e Agree           | 18 |
| Disagree          | 1  |
| Strongly disagree | 0  |
| Don't Know        | 0  |