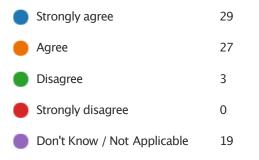

5. The school makes me aware of what my child will learn during the year

6. When I have raised concerns with the school they have been dealt with properly

7. Does your child have special educational needs and/or disabilities (SEND)?