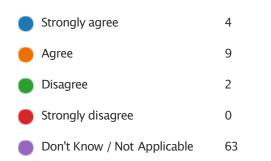

8. My child has SEND (I answered yes to question 7), and the school gives them the support they need to succeed

9. My child does well at Pear Tree Primary School

| Strongly Agree    | 48 |
|-------------------|----|
| e Agree           | 28 |
| Disagree          | 2  |
| Strongly disagree | 0  |