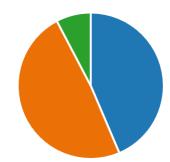

8. My child has SEND (I answered yes to question 7), and the school gives them the support they need to succeed

9. My child does well at Pear Tree Primary School

| Strongly Agree    | 48 |
|-------------------|----|
| e Agree           | 28 |
| Disagree          | 2  |
| Strongly disagree | 0  |