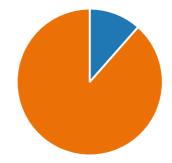

## 14. I would recommend Pear Tree Primary School to another parent

| Yes  | 76 |
|------|----|
| 🛑 No | 2  |