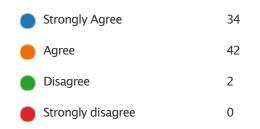

8. My child has SEND (I answered yes to question 7), and the school gives them the support they need to succeed

9. My child does well at Pear Tree Primary School

| Strongly Agree    | 48 |
|-------------------|----|
| e Agree           | 28 |
| Disagree          | 2  |
| Strongly disagree | 0  |