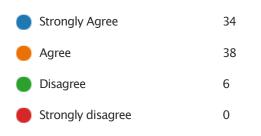

## 3. Pear Tree School makes sure its pupils are well behaved

0

- Agree 30
- Disagree 3
- Strongly disagree
- Don't Know 4

4. My child has been bullied and the school dealt with the bullying quickly and effectively