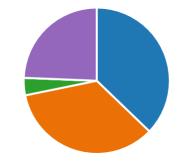

8. My child has SEND (I answered yes to question 7), and the school gives them the support they need to succeed

9. My child does well at Pear Tree Primary School

| Strongly Agree    | 48 |
|-------------------|----|
| e Agree           | 28 |
| Disagree          | 2  |
| Strongly disagree | 0  |