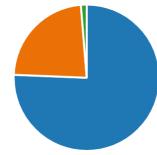

## 2. My child feels safe at Pear Tree School

| Strongly agree    | 59 |
|-------------------|----|
| e Agree           | 18 |
| Disagree          | 1  |
| Strongly disagree | 0  |
| Don't Know        | 0  |