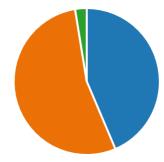

## 3. Pear Tree School makes sure its pupils are well behaved

0

- Agree 30
- Disagree 3
- Strongly disagree
- Don't Know 4

4. My child has been bullied and the school dealt with the bullying quickly and effectively